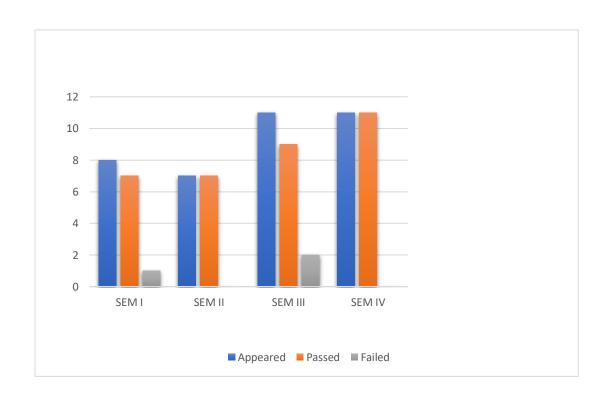

## **RESULT ANALYSIS 2023-24**

| FACULTY NAME | SEMESTER | APPEARED | PASSED | FAILED | PASS%  |
|--------------|----------|----------|--------|--------|--------|
| SHAIK AYESHA | I        | 8        | 7      | 1      | 87.5%  |
| SHAIK AYESHA | П        | 7        | 7      | 0      | 100%   |
| SHAIK AYESHA | III      | 11       | 9      | 2      | 81.81% |
| SHAIK AYESHA | IV       | 11       | 11     | 0      | 100%   |