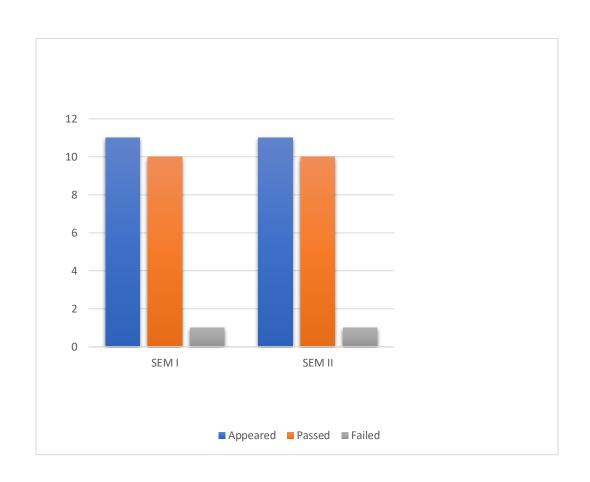

## **RESULT ANALYSIS 2022-23**

| FACULTY NAME       | SEMESTER | APPEARED | PASSED | FAILED | PASS % |
|--------------------|----------|----------|--------|--------|--------|
| VELAGAPURI MRUDULA | I        | 11       | 10     | 01     | 90%    |
| VELAGAPURI MRUDULA | II       | 11       | 10     | 01     | 90%    |